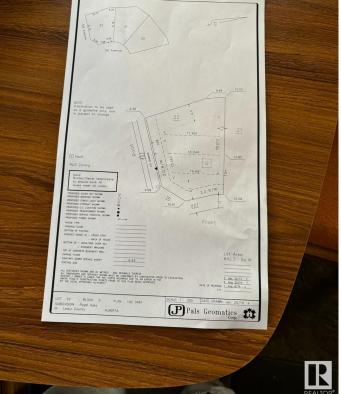

#### \$350,000

0 Bedroom, 0.00 Bathroom, Rural on 0.16 Acres

Royal Oaks\_LEDU, Rural Leduc County, AB

Welcome to Royal Oaks Corner Lot – an exceptional opportunity to build your Custom-built dream Home. Enjoy the added benefits of green space and walking trails at the rear of the property. The lot is serviced with municipal water and sewer, ensuring convenience and reliability. With its prime location, you're only approximately 10 minutes from Edmonton International Airport, Costco, and other major amenities. Public transportation options are close by, and you'll be just 5-6 minutes from Edmonton South Common, which offers free Wi-Fi parks, a 2.5-acre playground, restaurants, and more. Royal Oaks is a prestigious neighborhood with multimillion-dollar homes, making it the perfect place to build the home you've always dreamed of. Don't miss out on this incredible opportunity!.

### **Essential Information**

| MLS® #    | E4427897        |
|-----------|-----------------|
| Price     | \$350,000       |
| Bathrooms | 0.00            |
| Acres     | 0.16            |
| Туре      | Rural           |
| Sub-Type  | Vacant Lot/Land |
| Status    | Active          |

# **Community Information**

| Address     | 3004 59 Ave        |
|-------------|--------------------|
| Area        | Rural Leduc County |
| Subdivision | Royal Oaks_LEDU    |
| City        | Rural Leduc County |
| County      | ALBERTA            |
| Province    | AB                 |
| Postal Code | T4X 0X9            |