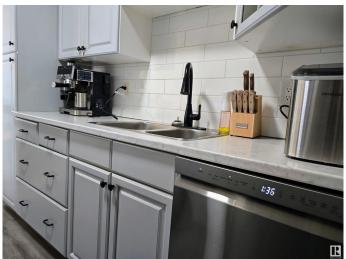

#### Interior

Appliances Dishwasher-Built-In, Dryer, Microwave Hood Fan, Oven-Built-In,

Refrigerator, Washer

Heating Forced Air-1, Natural Gas

Stories 3

Has Basement Yes

Basement Full, Partially Finished