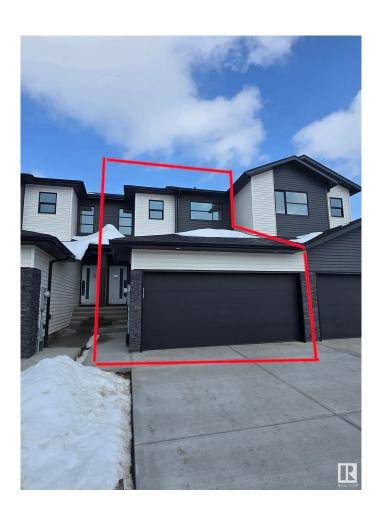

## \$479,000 - 7718 174a Avenue, Edmonton

MLS® #E4427879

## \$479,000

3 Bedroom, 2.50 Bathroom, 1,635 sqft Single Family on 0.00 Acres

Crystallina Nera West, Edmonton, AB

Everything a family needs. Built by Welcome Homes, a reputable builder since 1977! This home comes with style and function. Double attached garage, 3 bedrooms and 2 and a half baths. Backing on a walking trail and park. Upgraded lighting package. Don't like clutter? This home comes with a large pantry, spacious bootroom, linen closet, generous bedroom closets and a huge walk-in for the primary bedroom. Modern, crisp and clean. Welcome Home!

## **Essential Information**

MLS® # E4427879 Price \$479,000

Bedrooms 3
Bathrooms 2.50
Full Baths 2
Half Baths 1

Square Footage 1,635 Acres 0.00 Year Built 2024

Type Single Family

Sub-Type Residential Attached