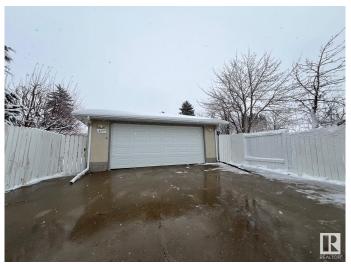

# \$374,900 - 14224 78 Street, Edmonton

MLS® #E4427815

# \$374,900

3 Bedroom, 2.50 Bathroom, 1,216 sqft Single Family on 0.00 Acres

Kildare, Edmonton, AB

Prime opportunity to own single family home. Prime location close to major city routes with 82st and Yellowhead trail a few minutes away. Prime shopping close by at Londonderry mall. East exposure home for morning sun with double car detached garage with west exposure backyard. Large lot approx 7,000sqft.

Built in 1968

## **Essential Information**

MLS® # E4427815 Price \$374,900

Bedrooms 3

Bathrooms 2.50

Full Baths 2 Half Baths 1

Square Footage 1,216 Acres 0.00

Year Built 1968

Type Single Family

Sub-Type Detached Single Family

Style Bungalow

Status Active

# **Community Information**

Address 14224 78 Street





Area Edmonton

Subdivision Kildare

City Edmonton
County ALBERTA

Province AB

Postal Code T5C 1H5

#### **Amenities**

Amenities See Remarks

Parking Double Garage Detached

#### Interior

Interior Features ensuite bathroom

Appliances See Remarks
Heating See Remarks

Stories 2

Has Basement Yes

Basement See Remarks

#### **Exterior**

Exterior Wood, Metal

Exterior Features Schools, Shopping Nearby

Roof See Remarks

Construction Wood, Metal

Foundation See Remarks

## **Additional Information**

Date Listed March 27th, 2025

Days on Market 36

Zoning Zone 02

DATA IS DEEMED RELIABLE BUT IS NOT GUARANTEED ACCURATE BY THE REALTORS® ASSOCIATION OF EDMONTON. COPYRIGHT 2025 BY THE REALTORS® ASSOCIATION OF EDMONTON. ALL RIGHTS RESERVED. Trademarks are owned or controlled by the Canadian Re