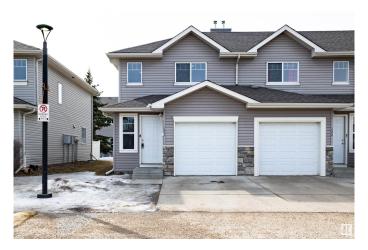

## \$299,000

3 Bedroom, 1.50 Bathroom, 1,201 sqft Condo / Townhouse on 0.00 Acres

Ellerslie, Edmonton, AB

This well-maintained townhome in Stonebridge offers modern design and functionality with an open-concept main floor. Kitchen features maple cabinets and stainless-steel appliances and connects to a living room with gas fireplace and lots of natural light. Upstairs, you'll find three large bedrooms, including a master suite with a walk-in closet. The unfinished basement offers plenty of storage and future development potential. Furnace, HWT and kitchen appliances replaced in 2022. Additional features include an attached single garage and parking pad for an extra vehicle. Located near Ellerslie Rd, 91st St shopping and dining, and quick access to the Anthony Henday. This home is perfect for a family or investment opportunity. Note virtual staging added to imagine the space.

## **Amenities**

Amenities Parking-Extra, Patio

Parking Single Garage Attached

#### **Exterior**

Exterior Wood, Vinyl

Exterior Features Airport Nearby, No Back Lane, No Through Road, Schools, Shopping

Nearby

Roof Asphalt Shingles

Construction Wood, Vinyl

Foundation Concrete Perimeter