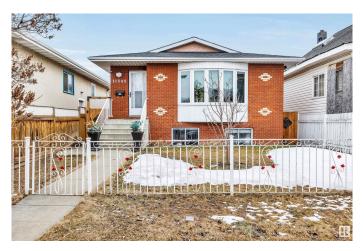

# \$399,888 - 11545 95 Street, Edmonton

MLS® #E4427231

# \$399,888

5 Bedroom, 2.00 Bathroom, 999 sqft Single Family on 0.00 Acres

Alberta Avenue, Edmonton, AB

Revenue Production or Extended Family
Generational Winner!! 5 Total Bedrooms (
3 Up 2 Down 2 Kitchens 2 Full 4 Pce Baths
1990 Year Built Integrity. Raised Bungalow
Just Renovated Lower Living Space.
Separate Side Entrance, Full Egress Windows
in Lower Level. "Bay Window", & Skylight
on Main Floor. 2 Furnaces, Upgraded HWT,
Recent Shingles Double Detached Garage.
Stucco, Brick Exterior "Zero Maintenance"
Located Next Door to the Sprucewood Public
Library a Community Hub. Lightening Fast
Access to Downtown, Royal Alexander
Hospital. Reduced \$399,888 Value @11545 95 Street

#### **Essential Information**

MLS® # E4427231 Price \$399,888

Bedrooms 5

Bathrooms 2.00

Full Baths 2

Square Footage 999

Acres 0.00 Year Built 1990

Type Single Family

Sub-Type Detached Single Family

Style Raised Bungalow

Status Active

# **Community Information**

Address 11545 95 Street

Area Edmonton

Subdivision Alberta Avenue

City Edmonton
County ALBERTA

Province AB

Postal Code T5G 1L5

### **Amenities**

Amenities No Animal Home, No Smoking Home, Skylight Parking Double Garage Detached, Rear Drive Access

#### **Exterior**

Exterior Wood, Brick, Stone

Exterior Features Back Lane, Fenced, Level Land, Low Maintenance Landscape, Public

Transportation, Schools, Shopping Nearby

Roof Asphalt Shingles

Construction Wood, Brick, Stone