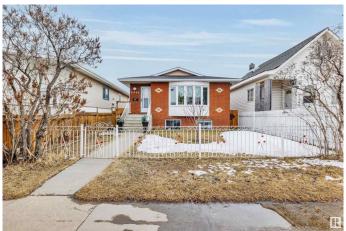

# \$399,888 - 11545 95 Street, Edmonton

MLS® #E4427231

# \$399,888

5 Bedroom, 2.00 Bathroom, 999 sqft Single Family on 0.00 Acres

Alberta Avenue, Edmonton, AB

Revenue Production or Extended Family
Generational Winner!! 5 Total Bedrooms (
3 Up 2 Down 2 Kitchens 2 Full 4 Pce Baths
1990 Year Built Integrity. Raised Bungalow
Just Renovated Lower Living Space.
Separate Side Entrance, Full Egress Windows
in Lower Level. "Bay Window", & Skylight
on Main Floor. 2 Furnaces, Upgraded HWT,
Recent Shingles Double Detached Garage.
Stucco, Brick Exterior "Zero Maintenance"
Located Next Door to the Sprucewood Public
Library a Community Hub. Lightening Fast
Access to Downtown, Royal Alexander
Hospital. Reduced \$399,888 Value @11545 95 Street

#### **Essential Information**

MLS® # E4427231 Price \$399,888

Bedrooms 5

Bathrooms 2.00

Full Baths 2

Square Footage 999

Acres 0.00 Year Built 1990

Type Single Family

Sub-Type Detached Single Family

Style Raised Bungalow

Status Active

# **Community Information**

Address 11545 95 Street

Area Edmonton

Subdivision Alberta Avenue

City Edmonton
County ALBERTA

Province AB

Postal Code T5G 1L5

### **Amenities**

Amenities No Animal Home, No Smoking Home, Skylight Parking Double Garage Detached, Rear Drive Access

#### **Exterior**

Exterior Wood, Brick, Stone

Exterior Features Back Lane, Fenced, Level Land, Low Maintenance Landscape, Public

Transportation, Schools, Shopping Nearby

Roof Asphalt Shingles

Construction Wood, Brick, Stone