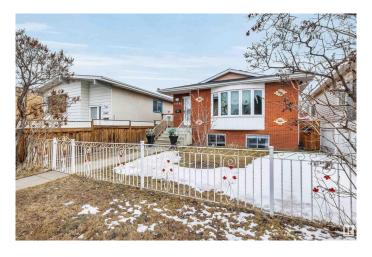

# \$399,888 - 11545 95 Street, Edmonton

MLS® #E4427231

# \$399,888

5 Bedroom, 2.00 Bathroom, 999 sqft Single Family on 0.00 Acres

Alberta Avenue, Edmonton, AB

Revenue Production or Extended Family
Generational Winner!! 5 Total Bedrooms (
3 Up 2 Down 2 Kitchens 2 Full 4 Pce Baths
1990 Year Built Integrity. Raised Bungalow
Just Renovated Lower Living Space.
Separate Side Entrance, Full Egress Windows
in Lower Level. "Bay Window", & Skylight
on Main Floor. 2 Furnaces, Upgraded HWT,
Recent Shingles Double Detached Garage.
Stucco, Brick Exterior "Zero Maintenance"
Located Next Door to the Sprucewood Public
Library a Community Hub. Lightening Fast
Access to Downtown, Royal Alexander
Hospital. Reduced \$399,888 Value @11545 95 Street

#### **Essential Information**

MLS® # E4427231 Price \$399,888

Bedrooms 5

Bathrooms 2.00

Full Baths 2

Square Footage 999

Acres 0.00 Year Built 1990

Type Single Family

Sub-Type Detached Single Family

Style Raised Bungalow

Status Active

# **Community Information**

Address 11545 95 Street

Area Edmonton

Subdivision Alberta Avenue

City Edmonton
County ALBERTA

Province AB

Postal Code T5G 1L5

### **Amenities**

Amenities No Animal Home, No Smoking Home, Skylight Parking Double Garage Detached, Rear Drive Access

#### **Exterior**

Exterior Wood, Brick, Stone

Exterior Features Back Lane, Fenced, Level Land, Low Maintenance Landscape, Public

Transportation, Schools, Shopping Nearby

Roof Asphalt Shingles

Construction Wood, Brick, Stone