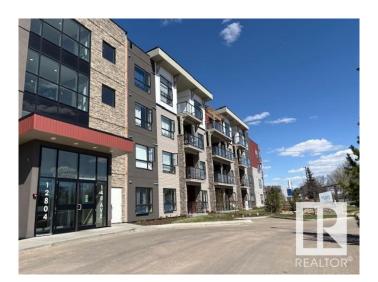

### \$288,900

2 Bedroom, 2.00 Bathroom, 1,095 sqft Condo / Townhouse on 0.00 Acres

Pembina, Edmonton, AB

"Excellent Value" This Large Corner Unit in Aloft Skyview Features Bright Open Floorplan with Oversized Windows. Great Kitchen with Upgraded Counters, Stainless Appliances and Large Pantry. Spacious Living Room with Garden Door Access to Balcony with North Facing Courtyard View. 2 BEDROOMS, 2 BATHROOMS plus DEN. Other Features Include In Suite Laundry, Titled UNDERGROUND Parking Stall. Amazing Views from the Roof Top Patio. Fantastic Location Close to All Amenities!

## **Community Information**

Address 202 12804 140 Avenue

Area Edmonton
Subdivision Pembina
City Edmonton
County ALBERTA

Province AB

Postal Code T6V 0M3