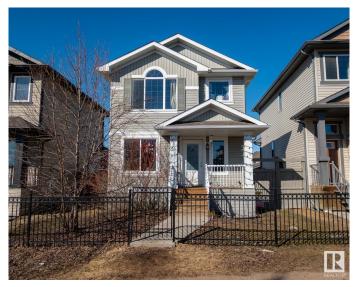

# \$415,000 - #20 Spruce Boulevard, Leduc

MLS® #E4424842

## \$415,000

4 Bedroom, 3.50 Bathroom, 1,188 sqft Single Family on 0.00 Acres

Suntree (Leduc), Leduc, AB

Investors! This beautiful home has separate basement entrance and long term tenants already in place. This house has hardwood floors, 4 Stainless steel kitchen appliances, an office/den and 2 piece bathroom on main floor. Excellent kitchen with island. Small deck with aluminum railing off patio door. 3 bedrooms upstairs and the finished basement has its own separate access, allowing for potential of a secondary suite! There is abundant natural light with modern light fixtures throughout. The master bedroom pours in light with beautiful large windows and has full ensuite and walk-in closet. This home is in a very desirable family location with sense of community in the area and easy distance to shopping, airport, & schools. 400 Sq ft Parking pad, backyard is fenced on two sides.

## **Exterior**

Exterior Wood, Vinyl

Exterior Features Airport Nearby, Back Lane, Partially Fenced

Roof Asphalt Shingles

Construction Wood, Vinyl

Foundation Concrete Perimeter