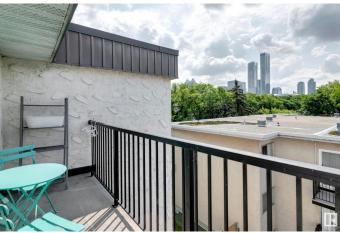

#### \$139,000

2 Bedroom, 1.00 Bathroom, 979 sqft Condo / Townhouse on 0.00 Acres

Central Mcdougall, Edmonton, AB

This TOP-floor 948 square foot 2-bedroom, 1-bath condo is perfect for the investor, first time home buyer, or for your university-bound offspring - located on a quiet, safe street with stunning unobstructed south-facing downtown views. Located in a secure building within walking distance to major amenities, transit, shopping, NAIT and Grant Macewanâ€"perfect for homeowners or investors alike. This spacious open-concept condo features laminate flooring throughout and a kitchen with updated stainless steel appliances. Both bedrooms are generously sized, with the primary offering ample storage, including a walk-in closet and an extra linen closet. Includes one parking stall and lots of street parking.