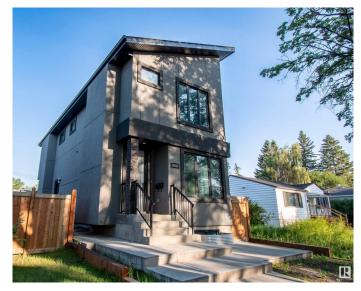

# \$699,000 - 10954 135 Street, Edmonton

MLS® #E4421142

### \$699,000

5 Bedroom, 3.50 Bathroom, 1,726 sqft Single Family on 0.00 Acres

North Glenora, Edmonton, AB

Find your ideal lifestyle in this incredible property in North GLENORA! Pre-Sale BRAND NEW 1938 sq ft above grade SKINNY home . Property showcases large living space with electric fireplace, 5 large bedrooms, 4.5 bathrooms including en-suite luxurious bathroom in the master suite, flex area on the main and bonus area upstairs. The open concept kitchen will take your breath away with its high end finishes throughout Property will include fully finished basement with legal secondary suite and side entry, plus an oversized double garage. 10yr New Home Warranty included. Easy access to downtown, schools, shopping and the ravine/river valley is only a few blocks away!!