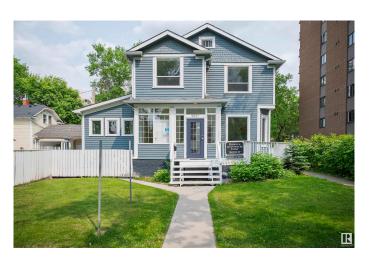

#### \$849.900

2 Bedroom, 2.00 Bathroom, 2,307 sqft Single Family on 0.00 Acres

Downtown (Edmonton), Edmonton, AB

Discover a mixed-use property in a prime Downtown/Grandin location. This unique house, zoned CB2, combines professional and residential space. Features updated plumbing, electrical systems, and a reinforced foundation. The main floor, currently a medical office, includes 6 offices with plumbing, 1 without plumbing, and a reception area. Ideal for professional offices, esthetics, daycare, or other commercial uses. The upper level has a 2-bedroom loft with separate access, perfect for live-up, work-down or additional commercial space. Situated on a 50x150 lot, suitable for future redevelopment with parking for up to 8 vehicles. Handicap accessible and one block from River Valley access, within walking distance to Edmonton General Hospital and downtown amenities, including LRT station. Don't miss this rare opportunity.

Acres 0.00 Year Built 1916

Type Single Family

Sub-Type Detached Single Family

Style 2 Storey
Status Active

#### **Exterior**

Exterior Wood

Exterior Features Back Lane, Commercial, Fenced, Public Transportation, Schools,

**Shopping Nearby** 

Roof Asphalt Shingles

Construction Wood

Foundation Concrete Perimeter