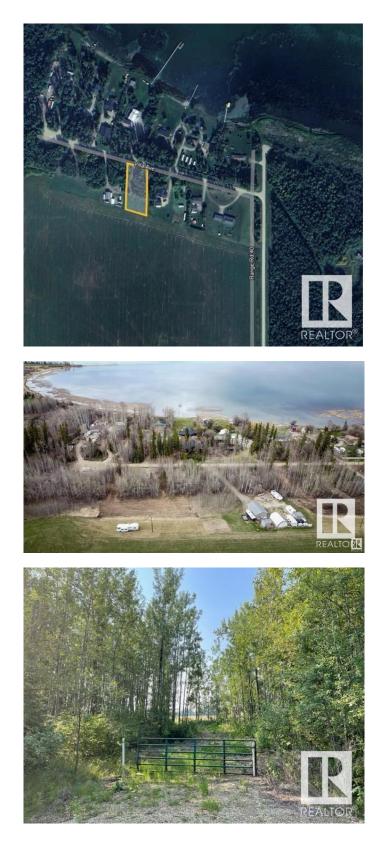

# \$69,900 - Lot 12 54426 Rge Rd 40, Rural Lac Ste. Anne County

MLS® #E4420946

#### \$69,900

0 Bedroom, 0.00 Bathroom, Rural on 0.50 Acres

Thibault Settlement, Rural Lac Ste. Anne County, AB

AMAZING OPPORTUNITY AT A GREAT PRICE PRIVATE PARTIAL TREED WITH CLEARED DRIVEWAYS AND BUILDING SITE. THIS HALF ACRE PARCEL JUST LOCATED OFF THE SOUTH SHORES OF LAC STE ANNE. MINUTES TO ALBERTA **BEACH & A SHORT DRIVE TO DARWELL.** THIS LOT/AREA IS A MUNICIPAL RESERVE ADJACENT TO FARM FIELD DIRECTLY BEHIND. CLEARED ON THE SOUTH END, BUT LINED WITH FOREST ON NORTH PERIMETER FOR PRIVACY! THIS FABULOUS LOT FEATURES PATHWAYS LEADING TO THE LAKE. POWER & GAS AVAILABLE AT PROPERTY LINE. THE PERFECT (SHORT DRIVE FROM EDMONTON) WEEKEND GET AWAY SPOT CLOSE TO WATER AMENITIES OR BUILD YOUR DREAM GETAWAY LAKE HOUSE OR EVEN PARK AN RV / TRAVEL TRAILER AND ENJOY ALL RECREATIONAL ACTIVITIES THAT LAC STE ANNE & ALBERTA BEACH COMMUNITY HAS TO OFFER. 1 MORE ADJACENT LOT ALSO AVAILABLE FOR EVEN A MORE SPACE OR BIGGER HOME! LOT SIZE 96' x 232' APPROX.

## Exterior

Exterior Features Beach Access, Boating, Cul-De-Sac, Flat Site, Golf Nearby, Lake Access Property, Lake View, Level Land, Park/Reserve, Private Setting, Recreation Use, Schools, Shopping Nearby, Treed Lot