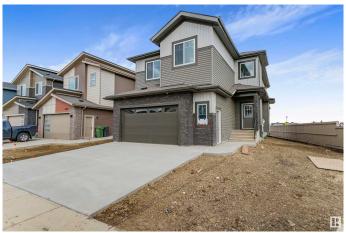

### \$659.900

4 Bedroom, 3.00 Bathroom, 2,164 sqft Single Family on 0.00 Acres

Woodbend, Leduc, AB

This house checks off all the columns & opportunity for job to customize. Detached Home located in a peaceful community while being conveniently close to all amenities. Main floor with Open to above Living area with fireplace & stunning feature wall. Main floor bedroom with closet and full bath. BEAUTIFUL kitchen truly a masterpiece, unique Centre island. Spice Kitchen with lot of cabinets. Dining nook with access to backyard. Oak staircase leads to bonus room. Huge Primary br with 5pc fully custom ensuite & W/I closet. Two more br's with Common bathroom. Laundry on 2nd floor with sink. Side entrance for basement.

#### **Essential Information**

MLS® # E4420029 Price \$659,900

Bedrooms 4

Bathrooms 3.00

Full Baths 3

Square Footage 2,164

Acres 0.00

Year Built 2024

Type Single Family

Sub-Type Detached Single Family

Style 2 Storey
Status Active

## **Community Information**

Address 400 Pine Point(e)

Area Leduc

Subdivision Woodbend

City Leduc

County ALBERTA

Province AB

Postal Code T9E 1S7