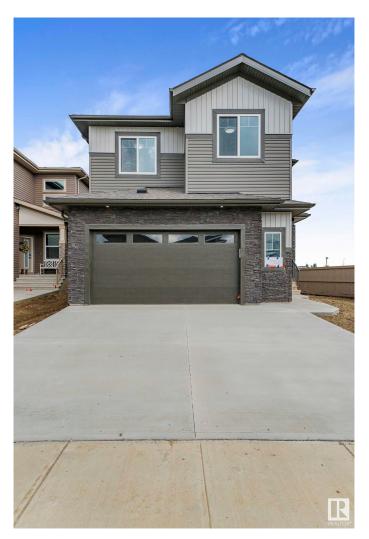

### \$659.900

4 Bedroom, 3.00 Bathroom, 2,164 sqft Single Family on 0.00 Acres

Woodbend, Leduc, AB

This house checks off all the columns & opportunity for job to customize. Detached Home located in a peaceful community while being conveniently close to all amenities. Main floor with Open to above Living area with fireplace & stunning feature wall. Main floor bedroom with closet and full bath. BEAUTIFUL kitchen truly a masterpiece, unique Centre island. Spice Kitchen with lot of cabinets. Dining nook with access to backyard. Oak staircase leads to bonus room. Huge Primary br with 5pc fully custom ensuite & W/I closet. Two more br's with Common bathroom. Laundry on 2nd floor with sink. Side entrance for basement.

#### **Essential Information**

MLS® # E4420029 Price \$659,900

Bedrooms 4

Bathrooms 3.00

Full Baths 3

Square Footage 2,164

Acres 0.00

Year Built 2024

Type Single Family

Sub-Type Detached Single Family

Style 2 Storey
Status Active

## **Community Information**

Address 400 Pine Point(e)

Area Leduc

Subdivision Woodbend

City Leduc

County ALBERTA

Province AB

Postal Code T9E 1S7