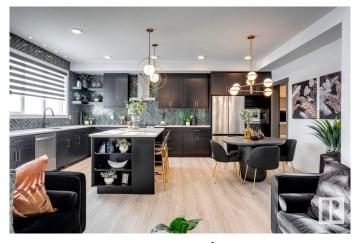

### \$685,157

3 Bedroom, 2.50 Bathroom, 2,085 sqft Single Family on 0.00 Acres

River's Edge, Edmonton, AB

Discover this stunning farmhouse-style home featuring an open-to-below great room with large windows that flood the space with natural light. The main floor includes a convenient bedroom, a 3-piece bathroom with a standing shower, and a mudroom. The modern kitchen boasts quartz counters, cabinets to the ceiling, a walkthrough pantry, undermount sinks, and an electric fireplace in the living area. MDF shelving is thoughtfully placed throughout, adding functionality and style. Enjoy the spacious 21x22 double garage, textured ceilings, and a private side entrance. This beautifully designed home is the perfect blend of elegance and practicality! Photos are representative.