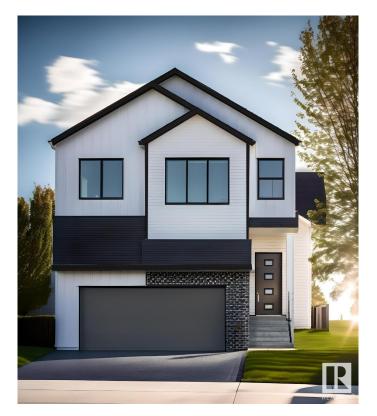

### \$685,157

3 Bedroom, 2.50 Bathroom, 2,085 sqft Single Family on 0.00 Acres

River's Edge, Edmonton, AB

Discover this stunning farmhouse-style home featuring an open-to-below great room with large windows that flood the space with natural light. The main floor includes a convenient bedroom, a 3-piece bathroom with a standing shower, and a mudroom. The modern kitchen boasts quartz counters, cabinets to the ceiling, a walkthrough pantry, undermount sinks, and an electric fireplace in the living area. MDF shelving is thoughtfully placed throughout, adding functionality and style. Enjoy the spacious 21x22 double garage, textured ceilings, and a private side entrance. This beautifully designed home is the perfect blend of elegance and practicality! Photos are representative.

## **Exterior**

Exterior Wood, Brick, Vinyl

Exterior Features Cul-De-Sac, Schools, Shopping Nearby

Roof Asphalt Shingles
Construction Wood, Brick, Vinyl
Foundation Concrete Perimeter