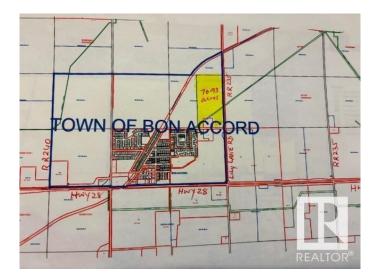

### \$950,000

0 Bedroom, 0.00 Bathroom, Single Family on 70.93 Acres

Bon Accord, Bon Accord, AB

70.93 acres located on NW Corner of LILY LAKE ROAD (RR235) and 54 ave in Town of BON ACCORD. It is well located piece of land, just north of the corner of HWY 28& LILY LAKE RD (RR235). This excellent parcel of land is almost immediately developable into Residential, business and industrial type of developments. Town of BON ACCORD is very co-operative pro-development locality situated right on HWY 28 (about 15 minutes from city of Edmonton's northern boundary). Town of BON ACCORD can be accessed from Edmonton through HWY 28 (via Manning Drive) and through HWY 28 going north via 97 St. NW.

## **Community Information**

| Address     | 4702 54 Avenue |
|-------------|----------------|
| Area        | Bon Accord     |
| Subdivision | Bon Accord     |

| City        | Bon Accord |
|-------------|------------|
| County      | ALBERTA    |
| Province    | AB         |
| Postal Code | T0A 0K0    |