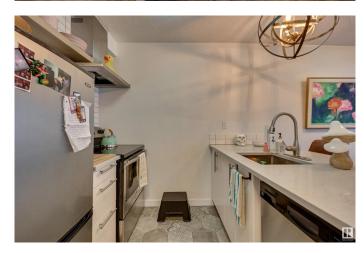

## Interior

Appliances Dishwasher-Built-In, Refrigerator, Stove-Electric

Heating Baseboard, Natural Gas