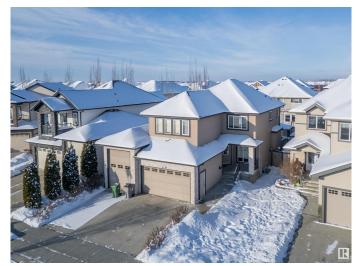

## \$649.000

4 Bedroom, 3.50 Bathroom, 2,291 sqft Single Family on 0.00 Acres

Place Chaleureuse, Beaumont, AB

Well Kept !! Great location set back from 30th Avenue off service road. Close to shopping and schools . Great finishing. 2290 sq. ft. with triple garage, one bay has 12 foot door and deep enough for most RVs. Open concept kitchen with dining room with big window to look on to tiled yard. Extensive use of tile and dark hardwood. Granite in every bathroom. Master has large shower, jet tub and double sinks. Master Bedroom also has sitting area! Bonus room is huge and has vaulted ceiling. and walk through pantry. Fully finished basement with one bedroom and full washroom. priced to sell !!!

Amenities Ceiling 9 ft., Exterior Walls- 2"x6"

Parking Triple Garage Attached, See Remarks

Interior

Interior Features ensuite bathroom

Appliances Dishwasher-Built-In, Dryer, Garage Control, Hood Fan,

Humidifier-Power(Furnace), Refrigerator, Stove-Gas, Washer