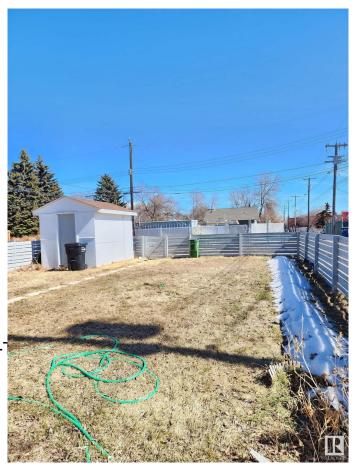

Amenities On Street Parking

Parking See Remarks

Interior

Appliances Storage Shed, Dryer-

Washers-Two

Heating Forced Air-1, Natural Gas

Stories 1

Has Basement Yes

Basement Full, Partially Finished

**Exterior** 

Exterior Wood, Stucco

Exterior Features Back Lane, Fenced, Lanc

**Shopping Nearby** 

Roof Asphalt Shingles

Construction Wood, Stucco

Foundation Concrete Perimeter