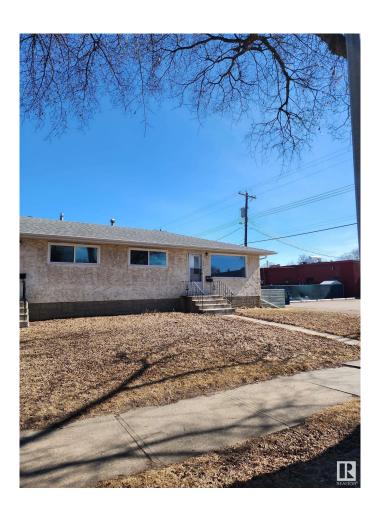

## \$489,999 - 11809/11811 40 Street, Edmonton

MLS® #E4415727

## \$489,999

4 Bedroom, 2.00 Bathroom, 1,480 sqft Single Family on 0.00 Acres

Beacon Heights, Edmonton, AB

Charming Side-by-Side Bungalow-Style Duplex, situated on a 3 legal lots with a total of 4 bedrooms on both sides! Designed with functional layouts and featuring a separate back entrance to the basement. One side currently rented by a long-term tenant. Priced for a quick sale, this property offers an unbeatable locationâ€"conveniently close to public transportation,health center, shopping, and schools. Don't miss out on this fantastic investment opportunity!

MLS® # E4415727 Price \$489,999

Bedrooms 4

Bathrooms 2.00

Full Baths 2

Square Footage 1,480 Acres 0.00

Year Built 1960

Type Single Family

Sub-Type Duplex Side By Side

Style Bungalow

Status Active

## **Community Information**

Address 11809/11811 40 Street

Area Edmonton

Subdivision Beacon Heights

City Edmonton
County ALBERTA

Province AB

Postal Code T5W 2K7

**Amenities** 