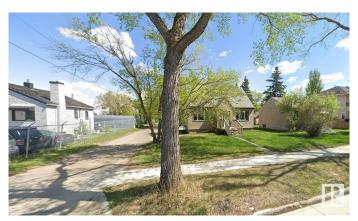

#### \$799,900

3 Bedroom, 2.00 Bathroom, 1,270 sqft Single Family on 0.00 Acres

Inglewood (Edmonton), Edmonton, AB

Great location, RM h16 zoning "CORNER" lot 49.9' \* 150'(140'), backing to green space and off leash Park, near Canadian tire & Superstore and public transportation to Kingsway mall. The house is 1270 Sqft 1.5 Storey, separate entrance to basement, has been kept in a good condition. Recent upgrades include exterior vinyl siding, shingles and windows. Lots parking on the cement pad and a large, partially fenced back yard. The upstairs has 2 bedrooms, 1 bathroom, a large living room, dining room, kitchen and extra space upstairs for an office, storage or as a bonus room. Separate entry to basement, you will find one bedroom, large living room with a kitchenette and bathroom. Plenty of opportunities, great potential to build a mid density apartment, hold as a rental property or purchase as your next home!

Built in 1950

Year Built 1950

Type Single Family

Sub-Type Detached Single Family

Style 1 and Half Storey

Status Active