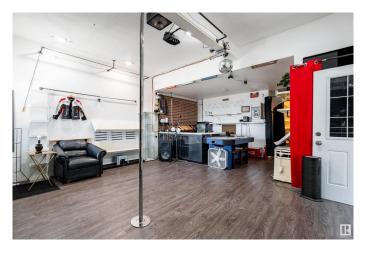

## \$595,000

4 Bedroom, 2.50 Bathroom, 2,454 sqft Single Family on 0.00 Acres

Belvedere, Edmonton, AB

Welcome to an exceptional turnkey building offering unparalleled opportunities for business and living. Previously a launching pad for successful ventures, including one now expanding nationally, this property boasts CB2 rezoning for redevelopment potential. Lease out this fully equipped space, providing both business and residential accommodation, setting it apart from the rest. Low taxes and utilities add value, while its versatile layout suits events, meetings, art galleries, and pop-up shops. This is rare opportunity in a high traffic area in the middle of multi-million revitalization making it a prime investment opportunity.

# Interior

Appliances Dishwasher-Portable, Dryer, Freezer, Hood Fan, Washer,

Refrigerators-Two, Stoves-Two

Heating Forced Air-1, Natural Gas

Stories 3
Has Suite Yes
Has Basement Yes

Basement Full, Finished