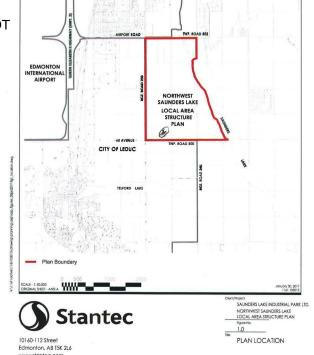

## \$3,890,000

0 Bedroom, 0.00 Bathroom, Rural on 59.80 Acres

None, Rural Leduc County, AB

APP 59.8 ACRES(MORE OR LESS).LOCATED ON 65 AVE BETWEEN RR 245 AND 250.PARCEL IS LOCATED IN LEDUC COUNTY AND HAS A GREAT POTENTIAL IN SAUNDERS LAKE AREA STRUCTURE PLAN.FUTURE PROPOSED ZONING IS MEDIUM INDUSTRIAL.

# **Community Information**

Address

65 Ave Rr 245&250

Area

**Rural Leduc County** 

Subdivision

None

City