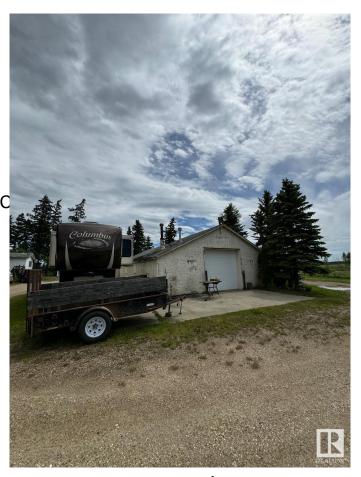

#### \$1,899,000

0 Bedroom, 0.00 Bathroom, Rural on 21.18 Acres

None, Rural Leduc County, AB

Five minutes from Edmonton International Airport, 21.18 Acres zoned Country Residential with great exposure of Airport Road. Presently generating \$4700 rental income from various residential units on the property, rented on month to month basis, plus a vacant heated shop (rented in past) also can generate another \$500/month, also a vacant Barn can be rented for horses etc, numerous possibilities of generating more rental income. Property being sold at "As-is" basis, Country residential land use zone allows potential development of this property into 7 separate Estate lots, some of them backing to a natural creek.

## Exterior

Exterior Features Airport Nearby, Corner Lot, C