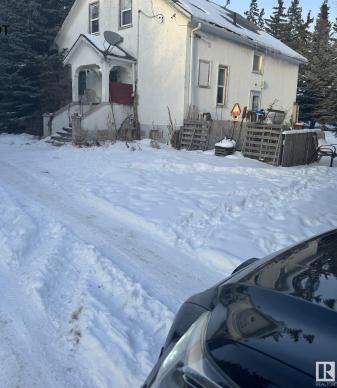

#### \$1,899,000

0 Bedroom, 0.00 Bathroom, Rural on 21.18 Acres

None, Rural Leduc County, AB

Five minutes from Edmonton International Airport, 21.18 Acres zoned Country Residential with great exposure of Airport Road. Presently generating \$4700 rental income from various residential units on the property, rented on month to month basis, plus a vacant heated shop (rented in past) also can generate another \$500/month, also a vacant Barn can be rented for horses etc, numerous possibilities of generating more rental income. Property being sold at "As-is" basis, Country residential land use zone allows potential development of this property into 7 separate Estate lots, some of them backing to a natural creek.